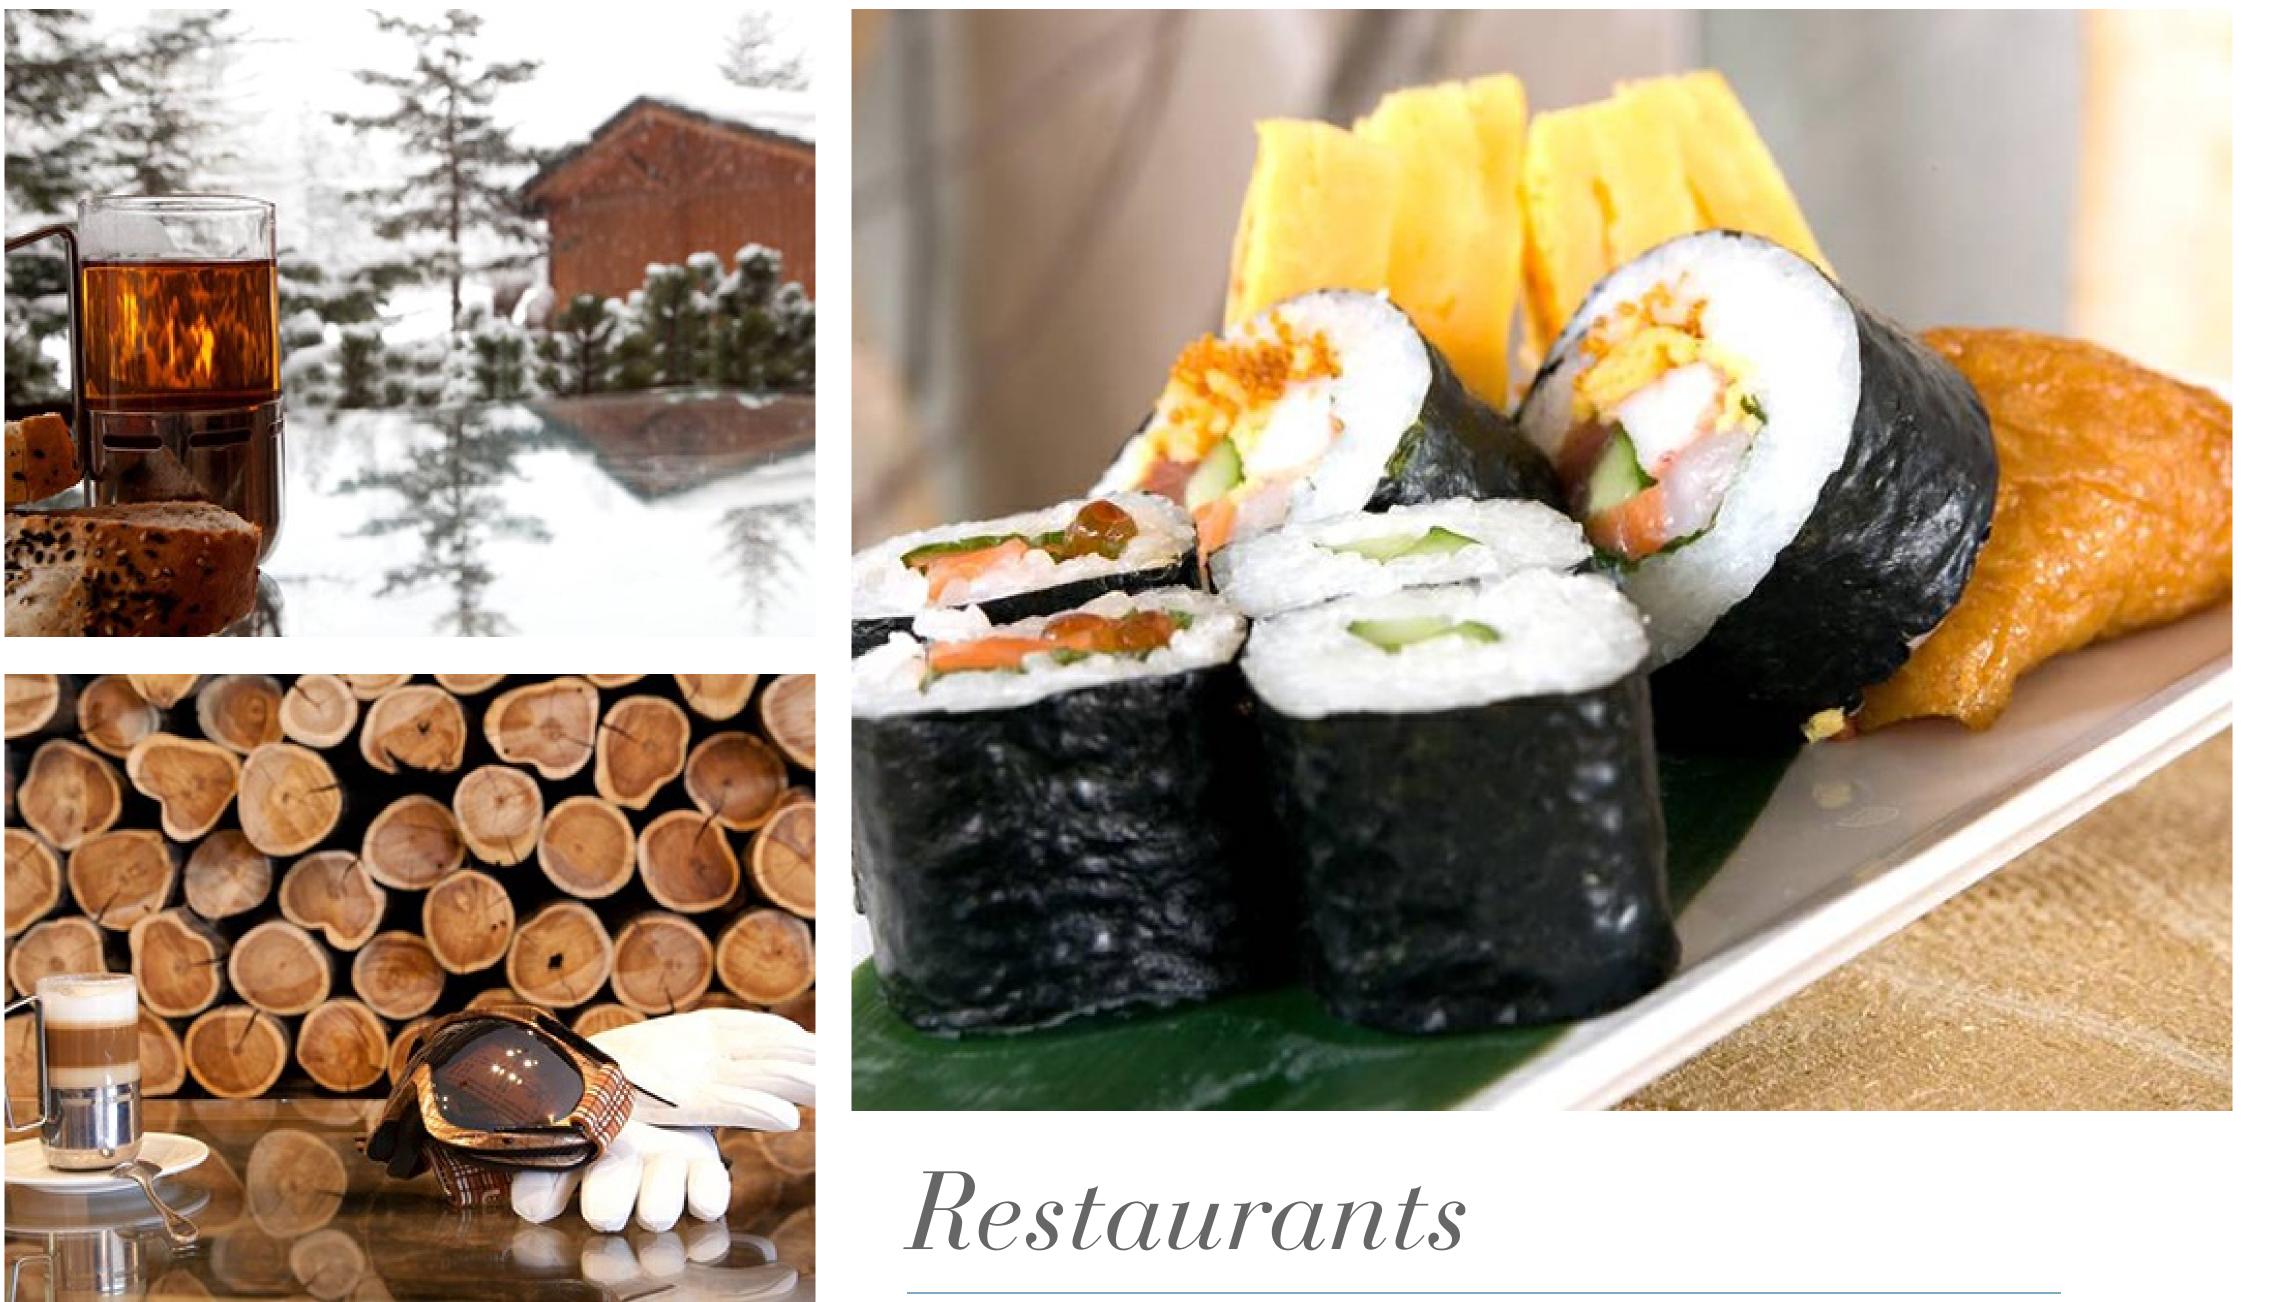

# Bars

### The Wakka

Enjoy stunning mountain views while sipping a refreshing beverage amidst elegant Japanese décor in this stylish bar. When the sun goes down, we offer a lounge-like atmosphere where staff will serve you the snack of your choice. For a family affair, feel free to treat your kids to non-alcoholic drinks and sweets in our designated children's area. 80 seats inside /

### The Daichi

Speciality Restaurant

Your senses will receive a delicate awakening thanks to the international dishes with a special focus on traditional Japanese cuisine served at The Daichi's buffet. Parents can prepare meals for their little ones in the Baby Zone in this restaurant with a relaxed atmosphere.

#### Speciality Restaurant

Try the local "nabe" experience on offer in this speciality restaurant on Hokkaido Island. "Nabe" is a traditional Hokkaido soup served in a heated pot on the table, into which various ingredients are added one by one. It's a dish for

all the family, and more of a concept than an actual recipe! The restaurant has a modern Japanese feel, with views through large windows.

Some Resorts offer the possibility of having lunch at another Resort in the same ski area