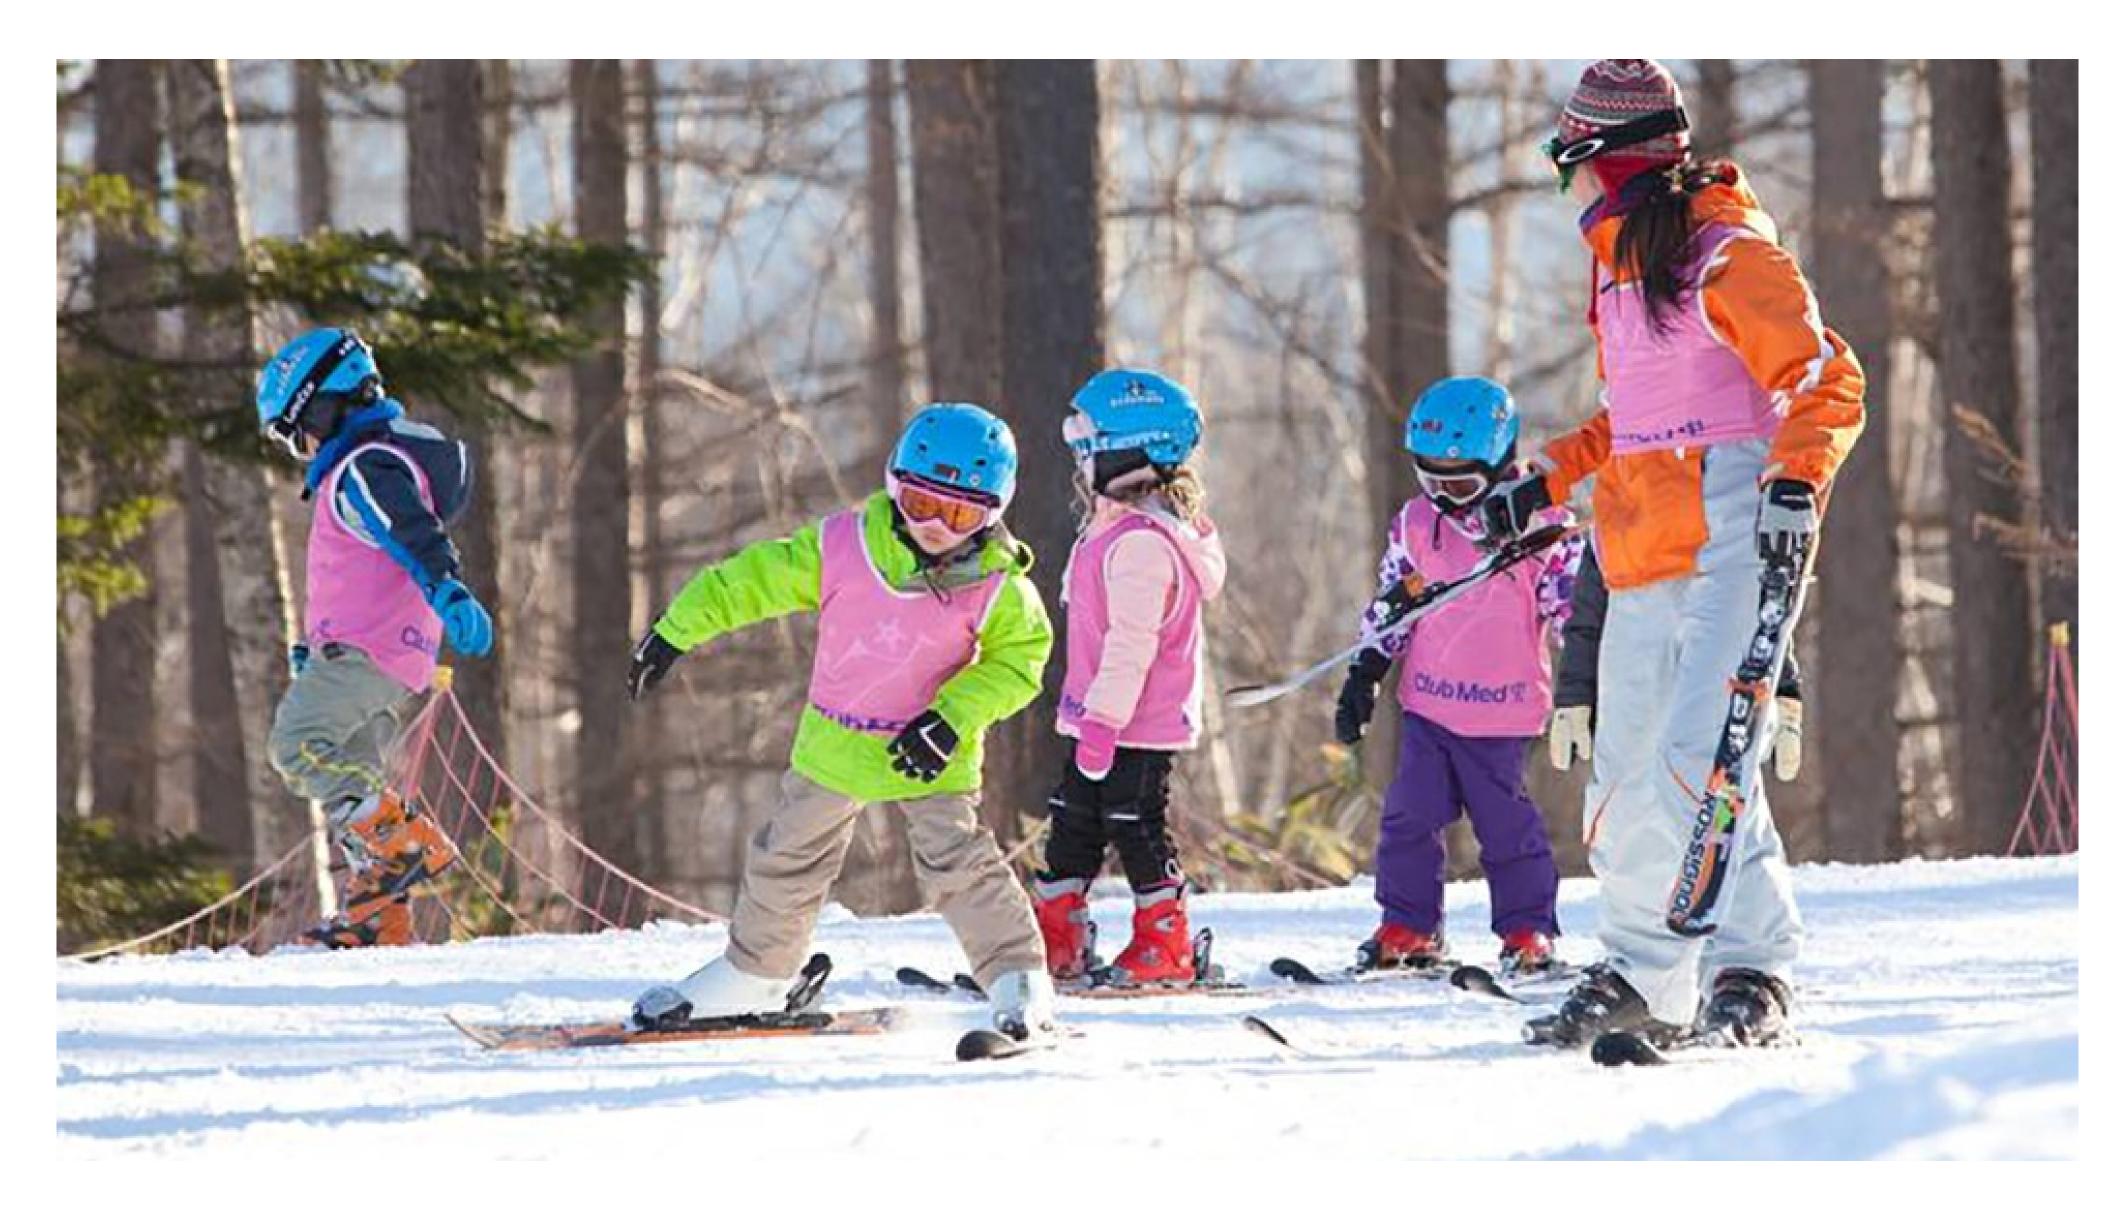

### Children's Clubs

|                                     | Age min.      | Age max.     | Dates available |
|-------------------------------------|---------------|--------------|-----------------|
| Petit Club Med® (2 to 3 years)*     | 24 months old | 3 years old  |                 |
| Mini Club Med® (4 to 10 years)      | 4 years old   | 10 years old |                 |
| Junior Club Med (11 to 17<br>years) | 11 years old  | 17 years old |                 |

### Children's services

|                                                     | Age min.           | Age max.      | Dates available |
|-----------------------------------------------------|--------------------|---------------|-----------------|
| Hotel facilities and services for children          |                    |               |                 |
| Club Med Baby Welcome®<br>(from birth to 23 months) | 0 months old       | 23 months old |                 |
| Pyjamas Club®*                                      | 4 months old       | 7 years old   |                 |
| Baby corner                                         | 4 months old       | 23 months old |                 |
| Snow garden                                         | 4 years old        | 10 years old  |                 |
| Playground                                          | 4 months old       | 10 years old  |                 |
|                                                     |                    |               |                 |
| Children's activiti                                 | es                 | Age max.      | Dates available |
|                                                     |                    |               | Dates available |
| Children's activiti                                 | <b>es</b> Age min. | Age max.      | Dates available |