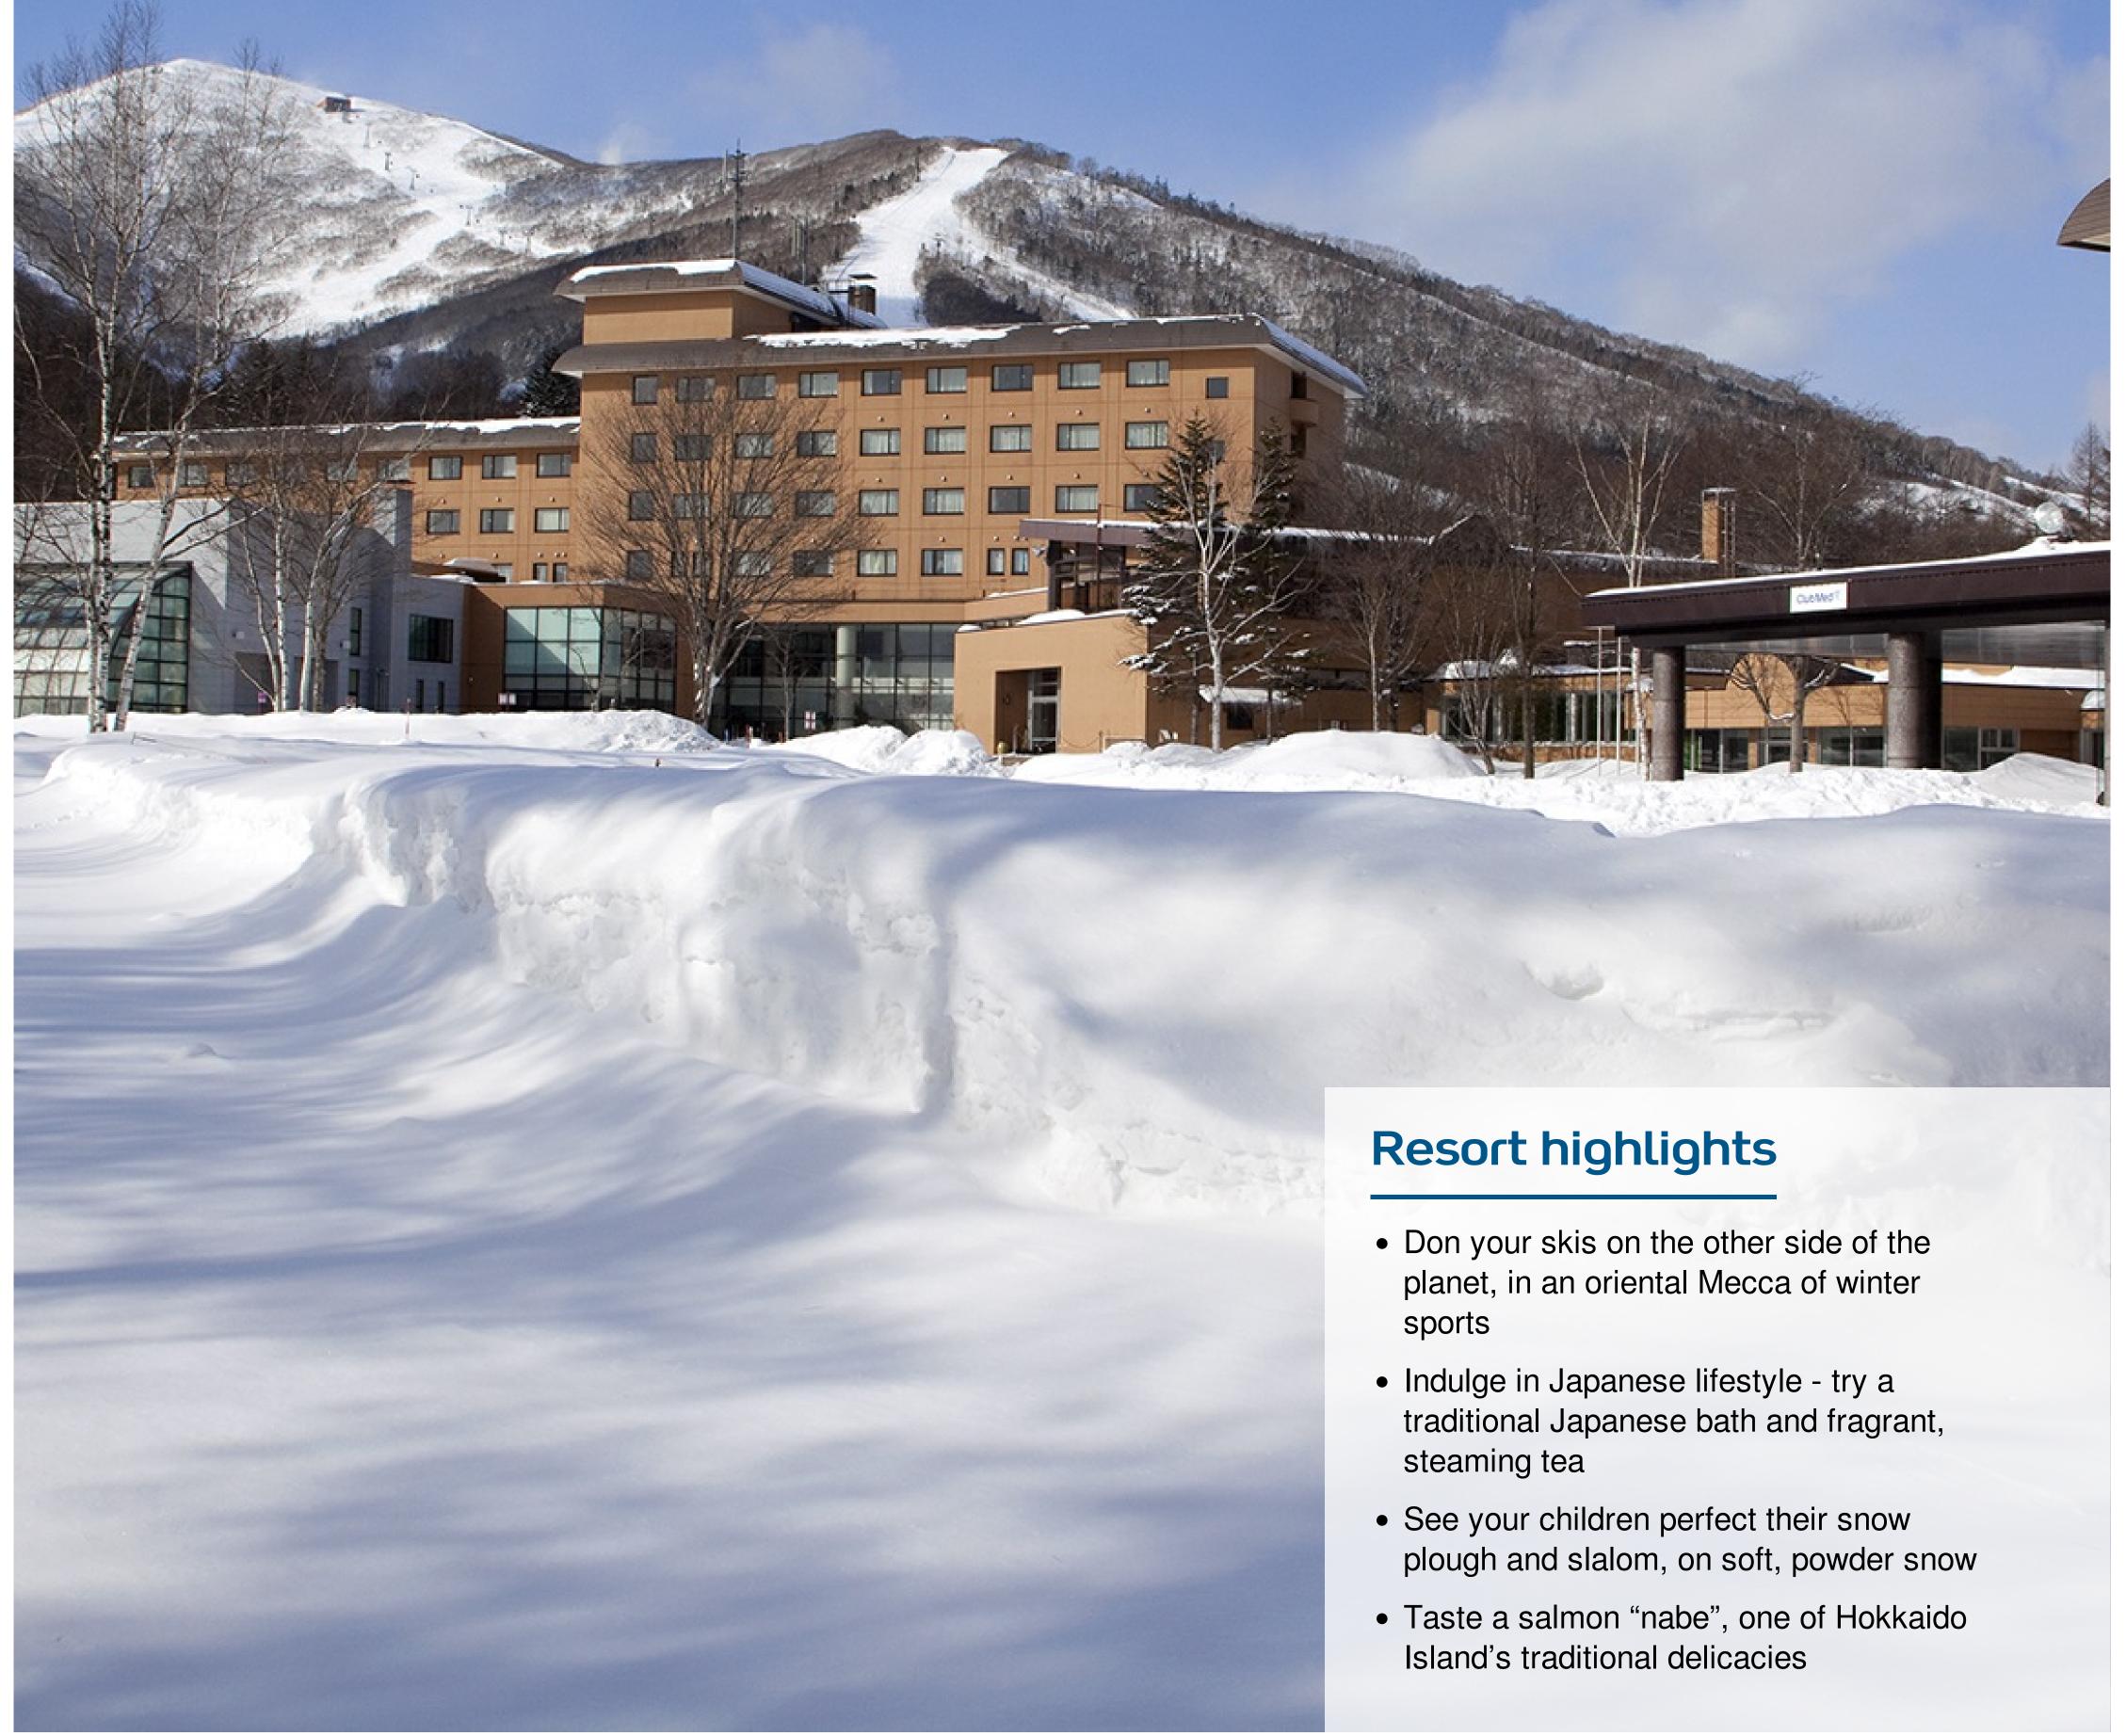

#### RESORT: SAHORO HOKKAIDO

Altitude: 400m Ski-in / Ski-out Resort No minimum age to access the Resort