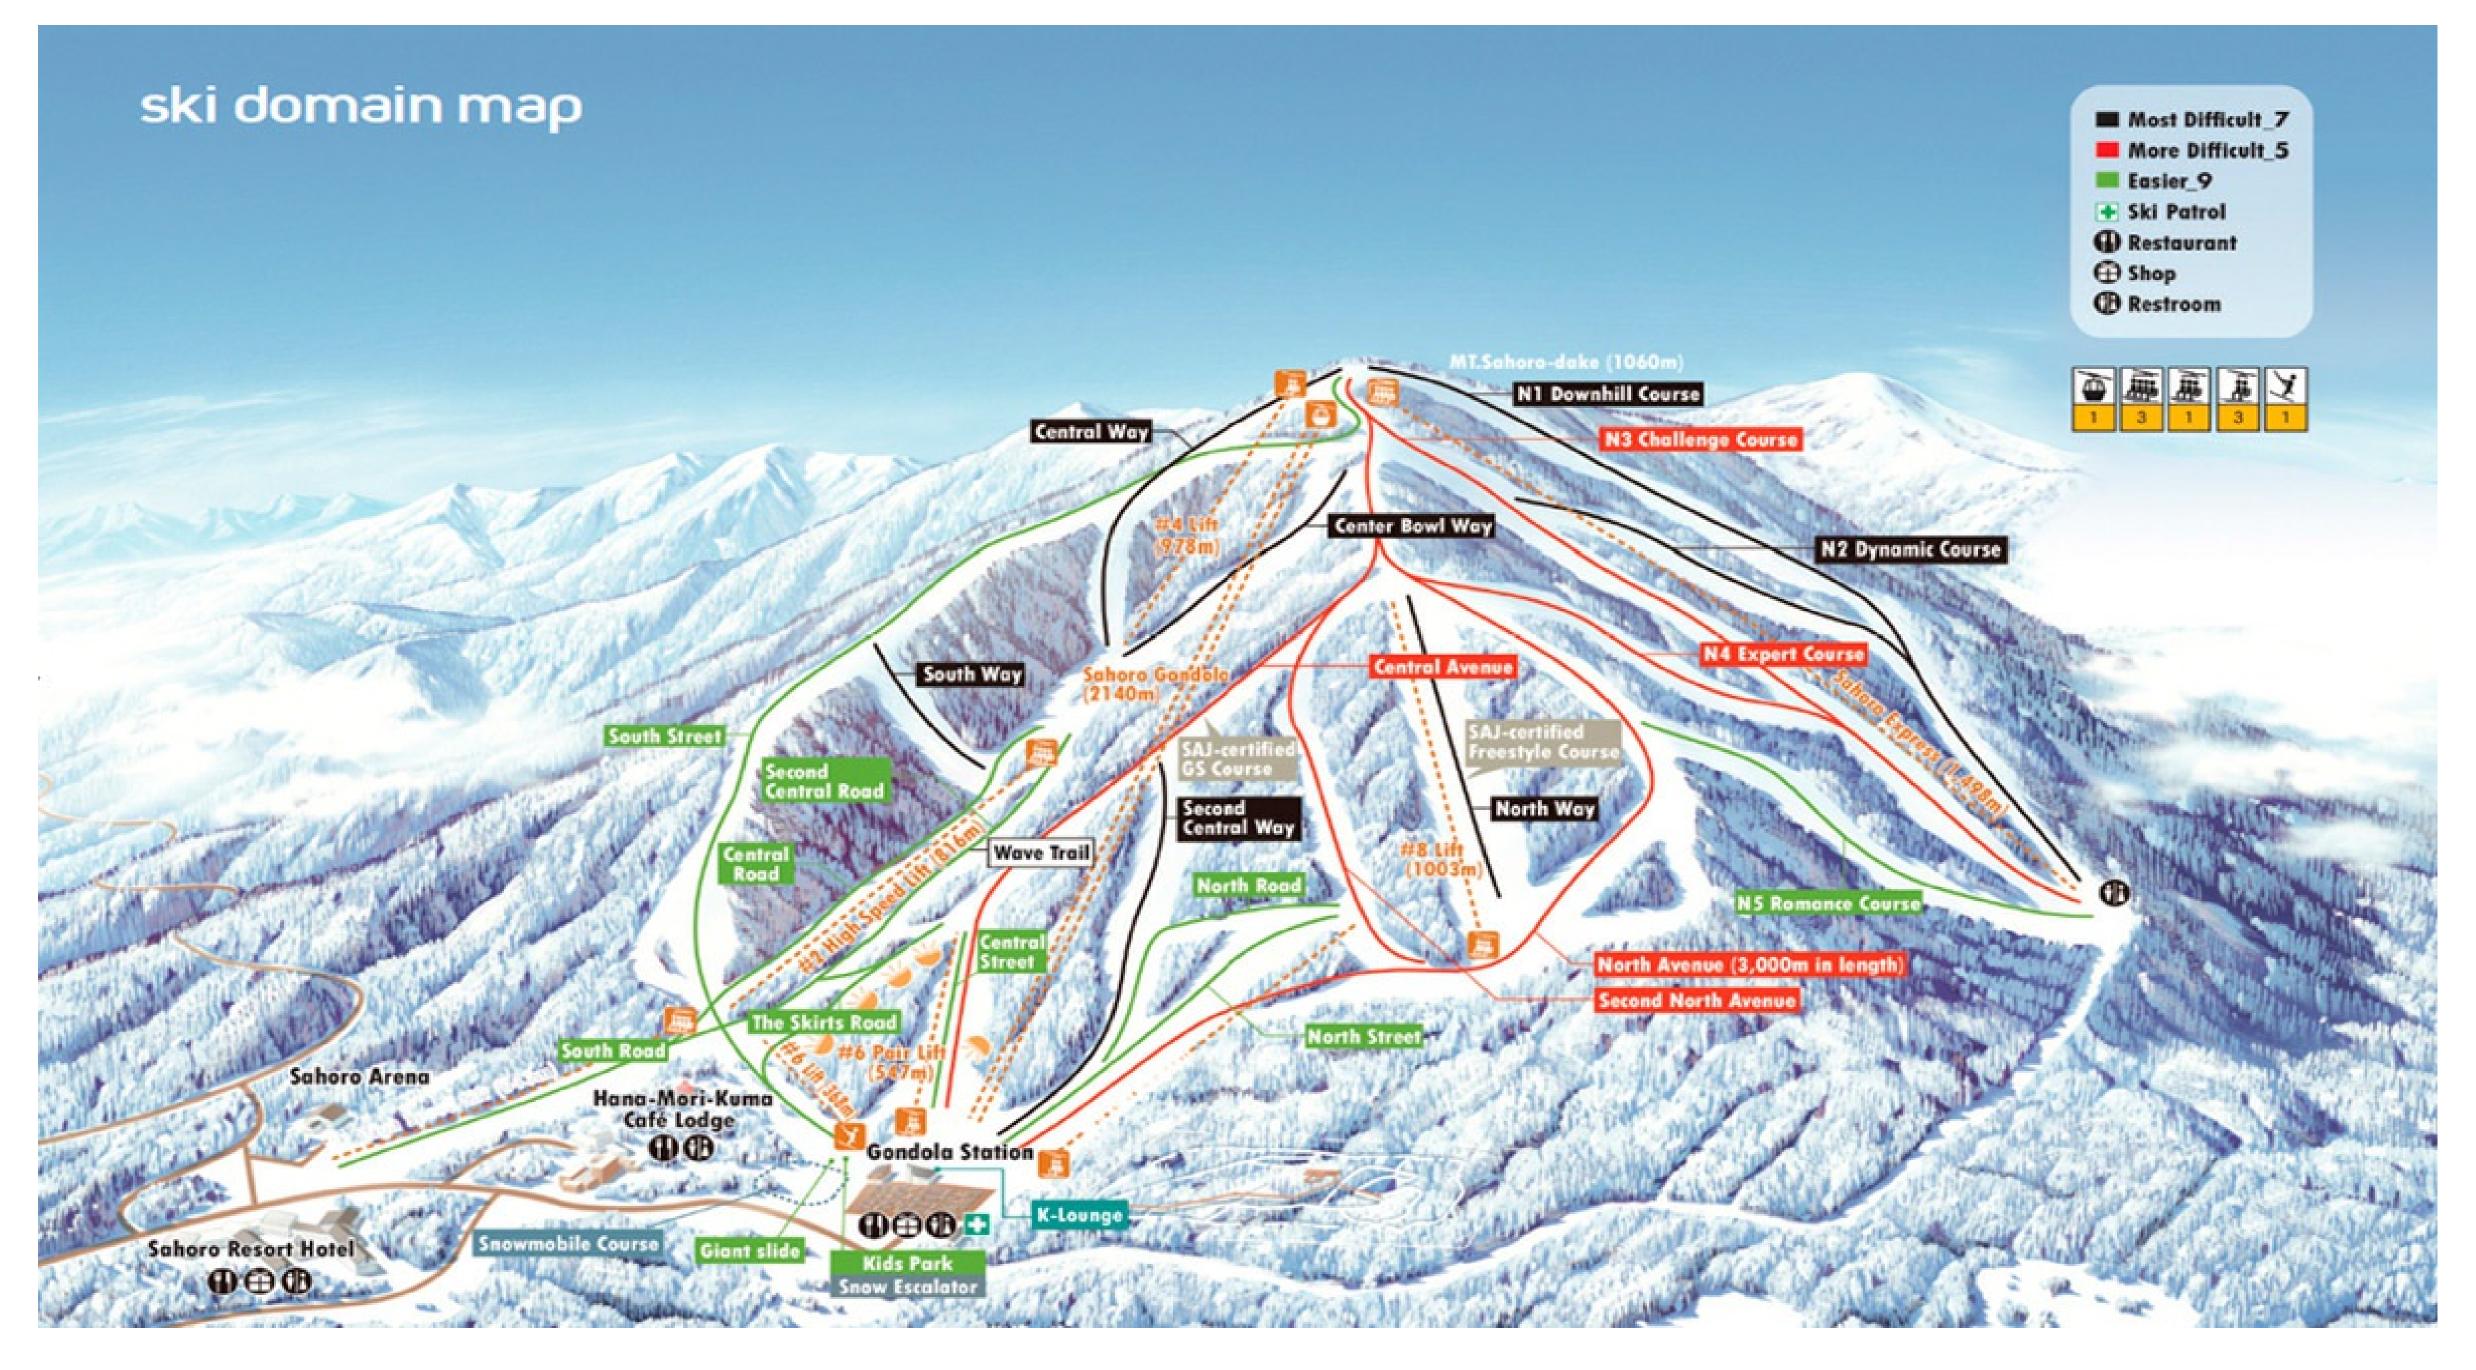

# Sahoro Hokkaido

Japan – Hokkaido **4**Ψ.

Experience an authentic mountain holiday in Hokkaido, Japan.



# Club Med <sup>1</sup>/<sub>2</sub>

SAHORO HOKKAIDO





#### SKI AREA: SAHORO SKI RESORT AREA From 400m to 1030m 21km of slopes 5 3 0 9

#### RESORT: SAHORO HOKKAIDO

Altitude: 400m Ski-in / Ski-out Resort No minimum age to access the Resort



## Summary



Sports & Activities







Food & Beverages



Accommodation



Make your stay extra special



Practical Information

**V** SAHORO HOKKAIDO

# **Sports & Activities\*\***



## Land sports

|                             | Group lessons | Free access  | Min age (years) | Dates available |
|-----------------------------|---------------|--------------|-----------------|-----------------|
| Badminton                   |               | $\checkmark$ |                 |                 |
| Guided snow shoe walks *    |               |              |                 |                 |
| Alpine