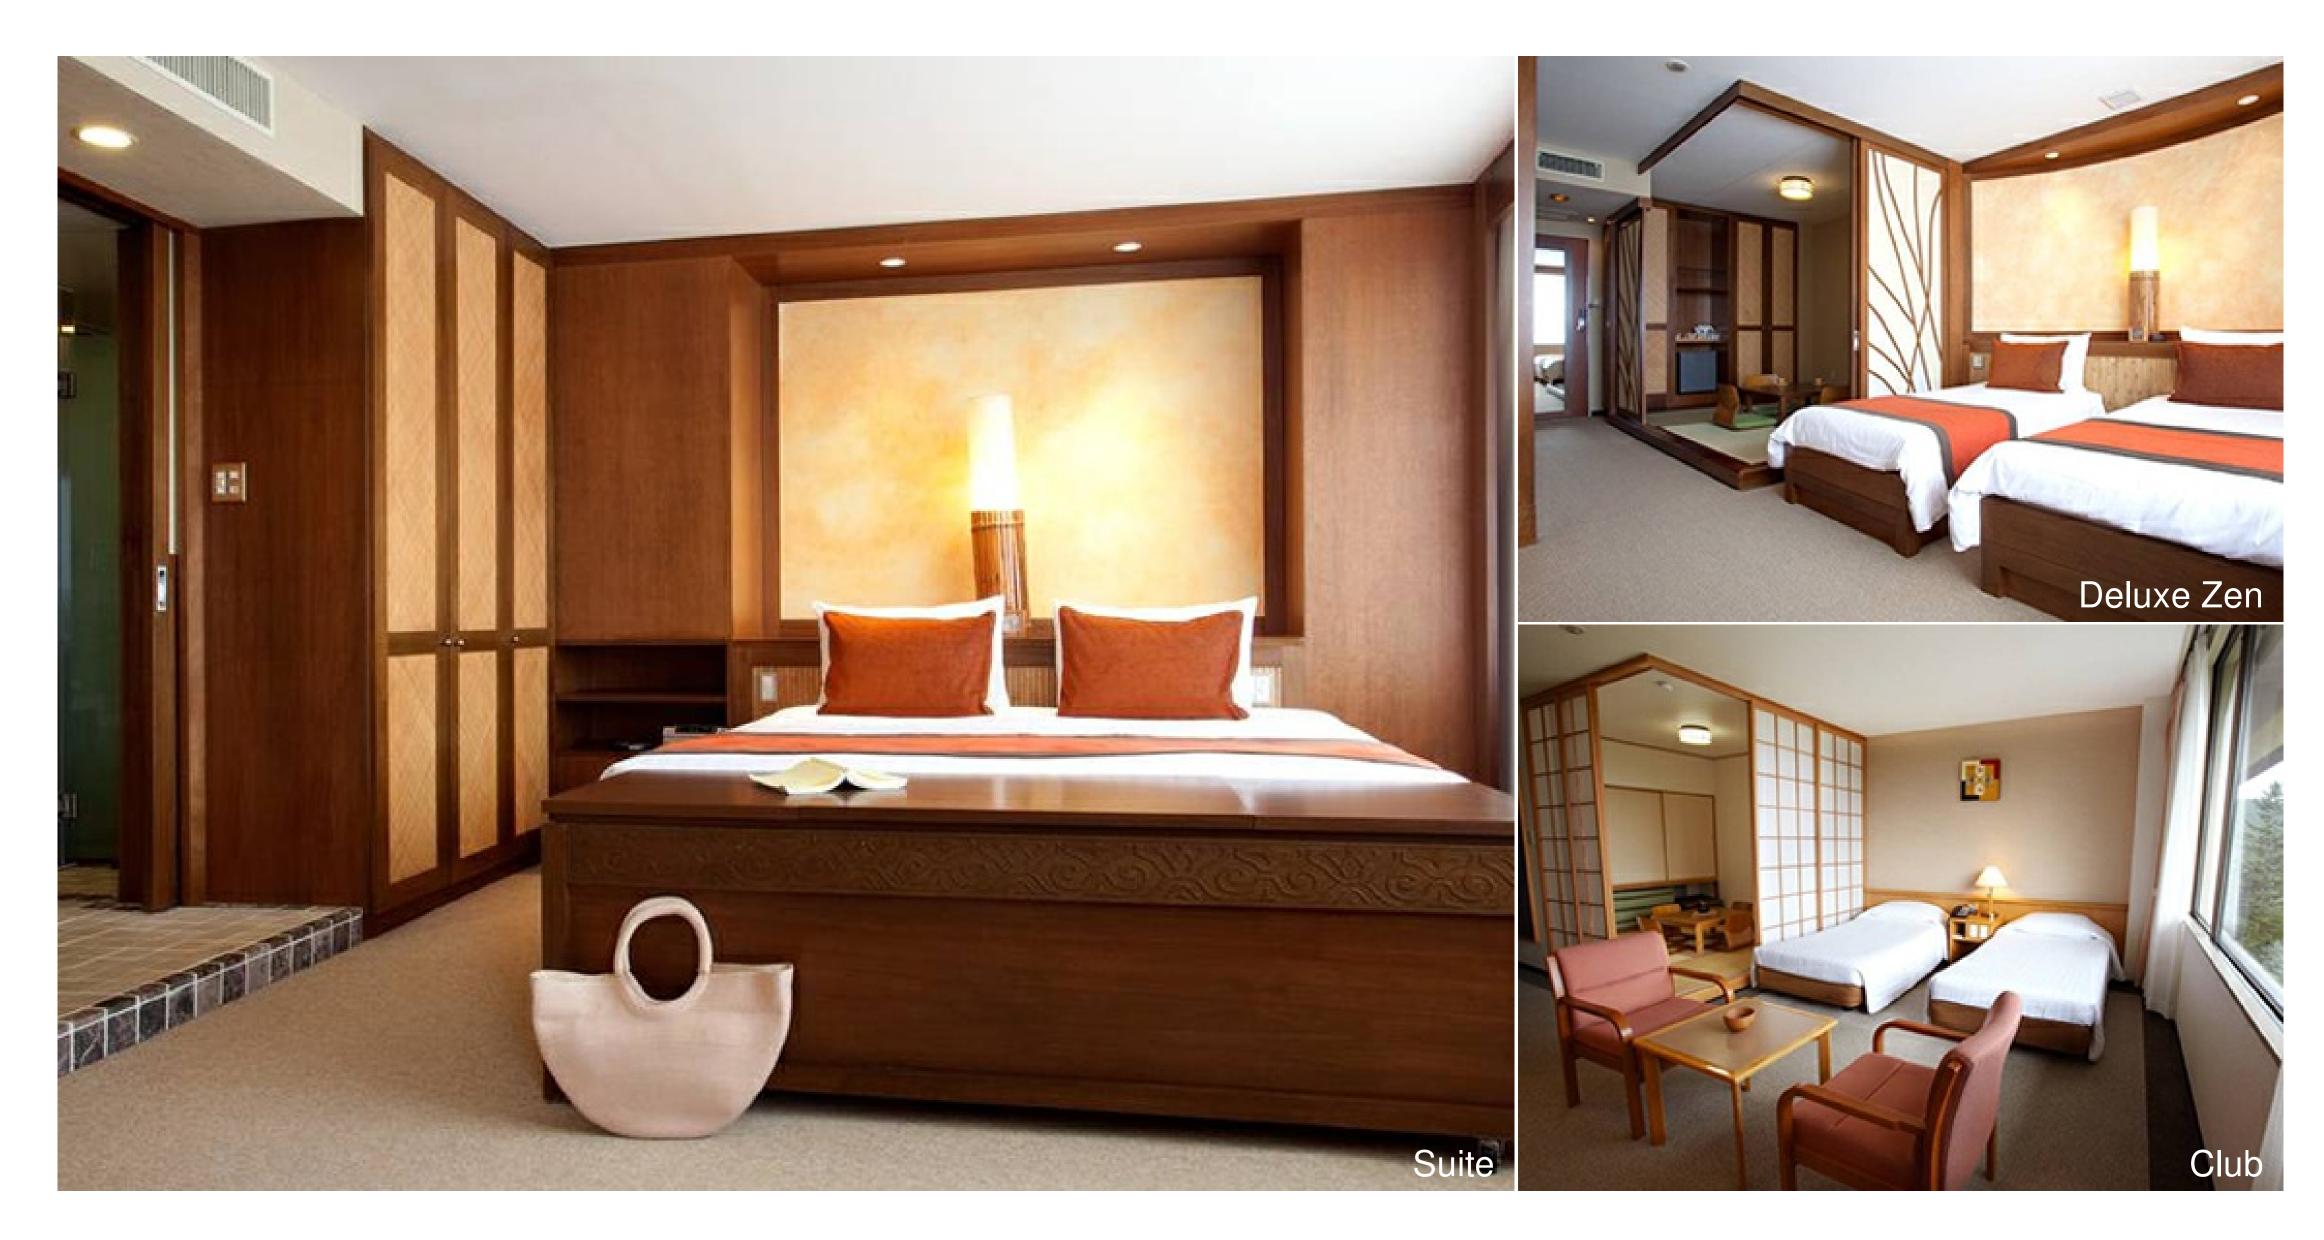

**V** SAHORO HOKKAIDO

| Category                           | Name                        | Minimum Strengths<br>area (sq m)<br>(m <sup>2</sup> ) | Capacity                                                         | Amenities                                                                                                                                                                                  |
|------------------------------------|-----------------------------|-------------------------------------------------------|------------------------------------------------------------------|--------------------------------------------------------------------------------------------------------------------------------------------------------------------------------------------|
| Club Room<br>Club Room - Quadruple | 27                          |                                                       | Hair dryer Security safe(s)<br>Telephone U.S. electrical sockets |                                                                                                                                                                                            |
|                                    | 37                          |                                                       | / 110 Volts Television(s) Fan<br>Bathroom                        |                                                                                                                                                                                            |
| Deluxe                             | uxe Deluxe Room             | 29                                                    |                                                                  | Hair dryer Security safe(s)<br>Telephone U.S. electrical sockets                                                                                                                           |
| Deluxe Room -<br>Quadruple         | 37                          |                                                       | / 110 Volts Television(s) Fan<br>Shower Minibar Ironing kit      |                                                                                                                                                                                            |
| Suite                              | Suite With Mountain<br>View | 64                                                    |                                                                  | Hair dryer Security safe(s)<br>Telephone U.S. electrical sockets<br>/ 110 Volts Expresso machine<br>Television(s) Bathrobes Fan<br>Bathroom Radio / CD / MP3<br>player Minibar Ironing kit |